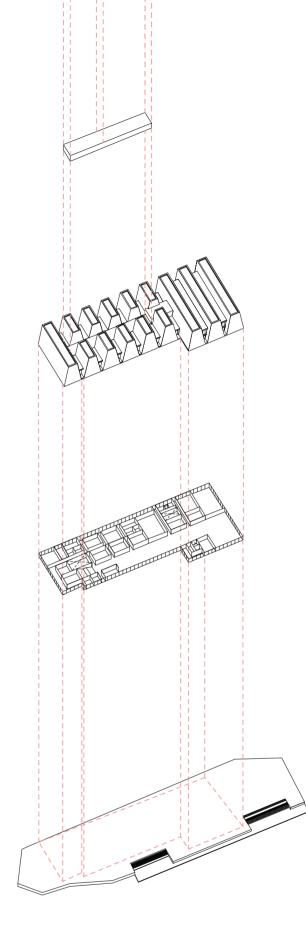

Long gallery view

Physical model - eastern facade

Physical model - western facade

Main gallery view

Main plaza view

Ground floor view (from the staircase to the first floor)

third floor - garden on the roof with sanitary facilities

second floor - administration:- offices,- social rooms;

first floor - museum:
- two long galleries,
- main gallery,

- warehouse,
 - development facilites,
 workshops and social rooms,
 - sanitary facilities;

ground floor multifuntional space : - part-time exhibition space,

two conference halls,
multimedia room,
library,
bar,
gift shop,
development facilites,

workshops and social rooms,
- warehouse;

site plan:
- big plaza allowing for occasional special events,
- lower deck linking main plaza and part-time exhibition space,
- garden for employees on the back (under observation deck);