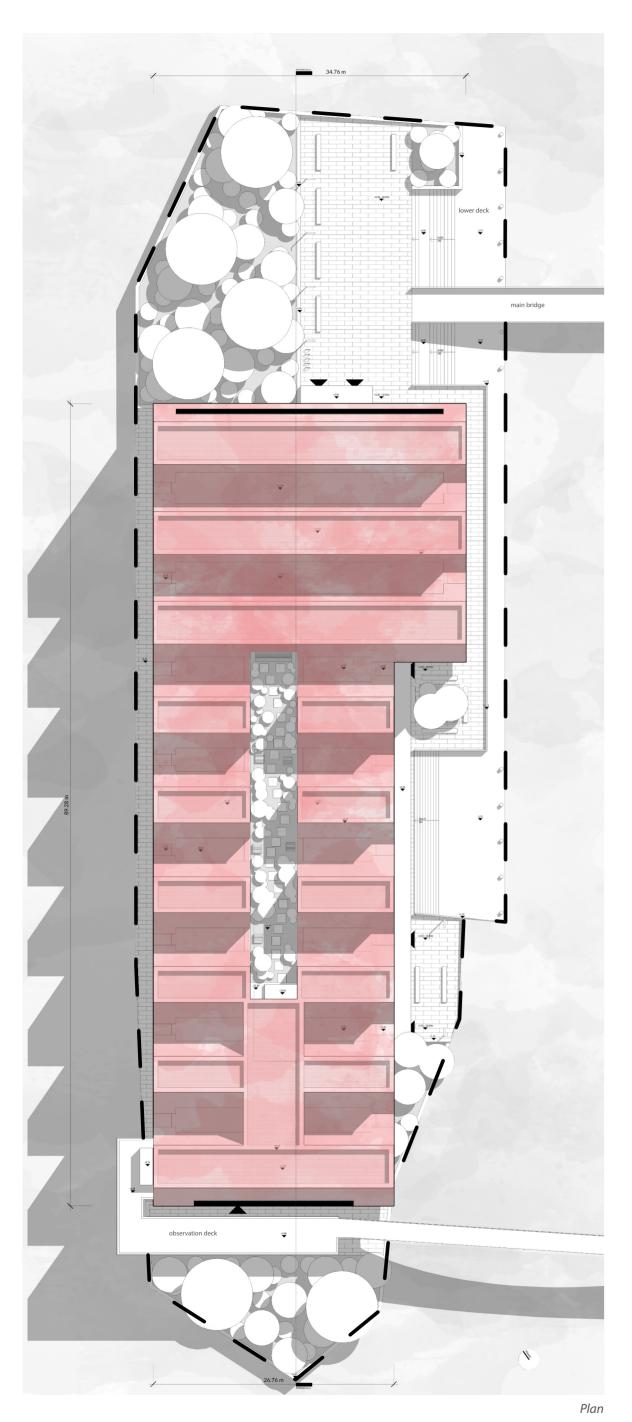

ground floor multifuntional space : - part-time exhibition space,

two conference halls,
multimedia room,
library,
bar,
gift shop,
development facilites,

workshops and social rooms,
- warehouse;

site plan:
- big plaza allowing for occasional special events,
- lower deck linking main plaza and part-time exhibition space,
- garden for employees on the back (under observation deck);