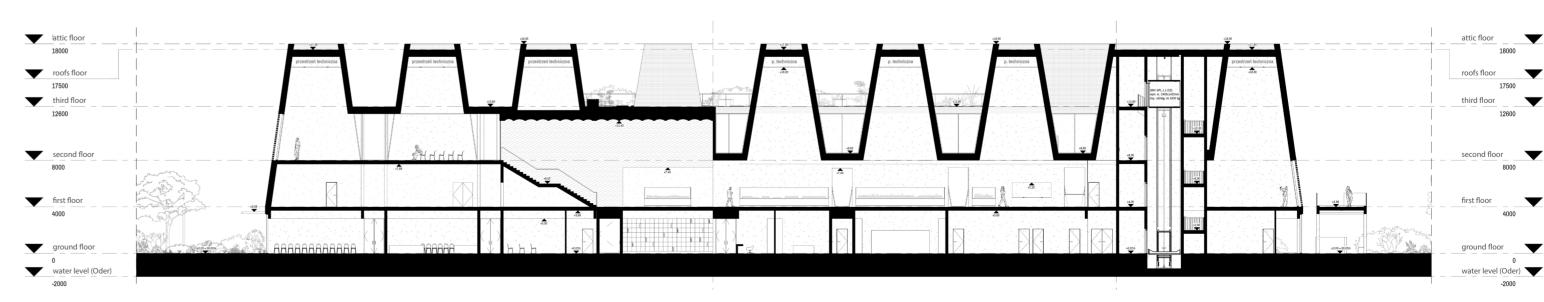

- western facade

Main gallery view



Main plaza view





Ground floor view (from the staircase to the first floor)



third floor - garden on the roof with sanitary facilities

second floor - administration:- offices,- social rooms;

first floor - museum:
- two long galleries,
- main gallery,

- warehouse,
 - development facilites,
 workshops and social rooms,
 - sanitary facilities;

ground floor multifuntional space : - part-time exhibition space,

two conference halls,
multimedia room,
library,
bar,
gift shop,
development facilites,

workshops and social rooms,
- warehouse;

site plan:
- big plaza allowing for occasional special events,
- lower deck linking main plaza and part-time exhibition space,
- garden for employees on the back (under observation deck);

Functionality scheme



Main section (A-A)

## **BDA-SARP-AWARD 2021**